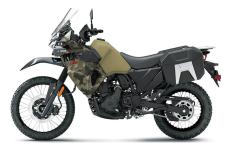

## 2025 **KLR<sup>®</sup>650 ADVENTURE ABS**

MSRP \$8,099 - \$8,199

CYPHER CAMO BEIGE/METALLIC MATTE CARBON GRAY

Cypher Camo Beige/Metallic Matte Carbon

Gray, Metallic Matte Twilight Blue

487.1 lb\*

6.1 gal

60.6 in

Scan with camera to view videos, key features and more.

\*Curb weight includes all necessary materials and fluids to operate correctly, full tank of fuel (more than 90 percent capacity) and tool kit (if supplied). When equipped, California evaporative emissions equipment adds approximately 2.2 lb.