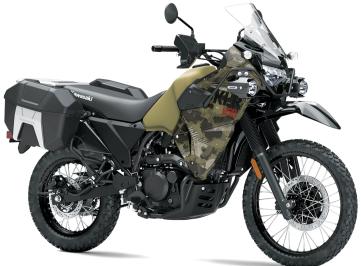

## 2025 **KLR<sup>®</sup>650 ADVENTURE ABS**

MSRP \$8,099 - \$8,199

CYPHER CAMO BEIGE/METALLIC MATTE CARBON GRAY

Cypher Camo Beige/Metallic Matte Carbon

Gray, Metallic Matte Twilight Blue

487.1 lb\*

6.1 gal

60.6 in

Scan with camera to view videos, key features and more.

\*Curb weight includes all necessary materials and fluids to operate correctly, full tank of fuel (more than 90 percent capacity) and tool kit (if supplied). When equipped, California evaporative emissions equipment adds approximately 2.2 lb.